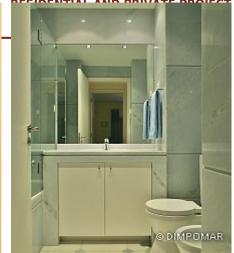

In the marvelous *ensuite* bathroom the white of the **Rosa Aurora Light** marble and the bottle-green of the splendid **Tinos Green** marble are matched perfectly. The pavement is a chess of both materials and the walls are coated medium height in Tinos Green, climbing up only in the shower area. The shower-base is in the same green. The vanity-top, very elegant, supports a long lavatory with enough room for 2 taps – a good idea!