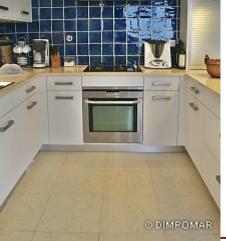

## Familiar Condo in Estoril - House 3: Hall, Kitchen and Fireplace

Estoril, Portugal

Get to know the classic choices of the entrance hall, kitchen and fireplace of this well-tasted apartment.

The marble **Golden Cream** paves the entrance hall and the kitchen in cut-to-size pieces of dimensions similar to 40\*40\*2cm. At the entrance area the fitting of the marble was planned to be made in a 45 degree angle, with a border of the same material closing the area.

Also the kitchen countertops are in the **Golden Cream** marble, here combined with manual terracotta ceramic of an intense blue-shade color.

The fireplace in **Lioz** marble with classic lines, was perfectly executed and finished with the expertise already known by our team. A game of bush hammered and honed finishes.