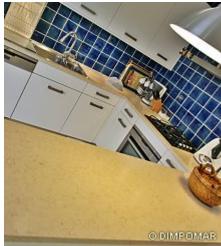

Also the kitchen countertops are in the **Golden Cream** marble, here combined with manual terracotta ceramic of an intense blue-shade color.

The fireplace in **Lioz** marble with classic lines, was perfectly executed and finished with the expertise already known by our team. A game of bush hammered and honed finishes.