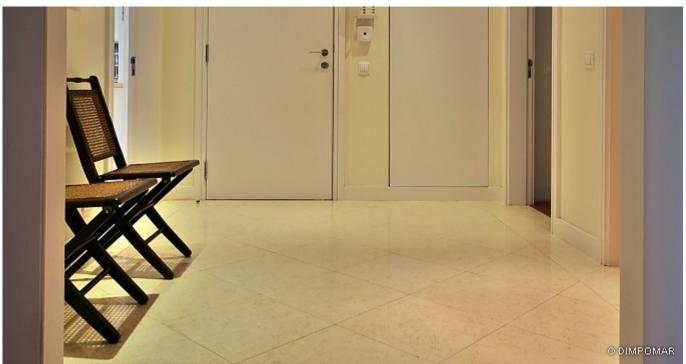

## Familiar Condo in Estoril - House 3: Hall, Kitchen and Fireplace

Estoril, Portugal

Get to know the classic choices of the entrance hall, kitchen and fireplace of this well-tasted apartment.

The marble **Golden Cream** paves the entrance hall and the kitchen in cut-to-size pieces of dimensions similar to 40\*40\*2cm. At the entrance area the fitting of the marble was planned to be made in a 45 degree angle, with a border of the same material closing the area.