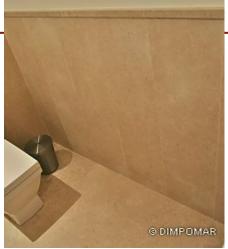

## **Eamiliar Condo in Estoril - House 2: Bathrooms**

Estoril, Portugal

Get familiar with the 3 toilets of this extraordinary apartment.

For the restroom, the choice was for the marble **Rosa Perlino**. The paving and facing (until 1,2m height) were supplied in the brushed finishing, that results wonderfully in this material. At the edge of the 1,2m height, a polished border of 3cm\*3cm caps the walling cut-to-size tiles.