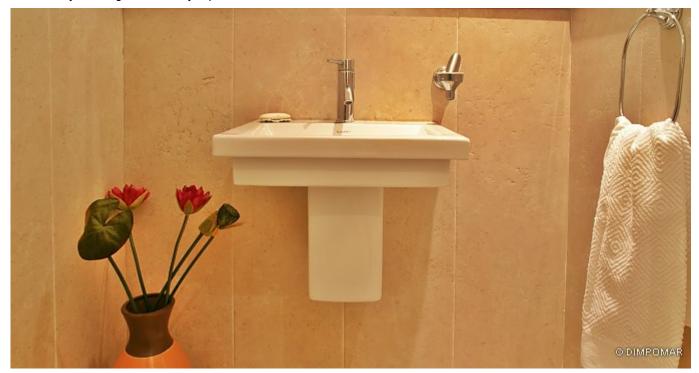

## **Eamiliar Condo in Estoril - House 2: Bathrooms**

Estoril, Portugal

Get familiar with the 3 toilets of this extraordinary apartment.

For the restroom, the choice was for the marble **Rosa Perlino**. The paving and facing (until 1,2m height) were supplied in the brushed finishing, that results wonderfully in this material. At the edge of the 1,2m height, a polished border of 3cm\*3cm caps the walling cut-to-size tiles.