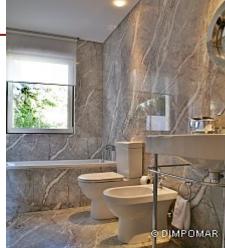

In the shower-toilet two marbles are combined: **Rosa Aurora Light** and **Indian Green**. Being an interior division, the predominant material is the Rosa Aurora Light, with the green marble walling the shower area and being applied in the shower-tray, skirting and lavatory-top.