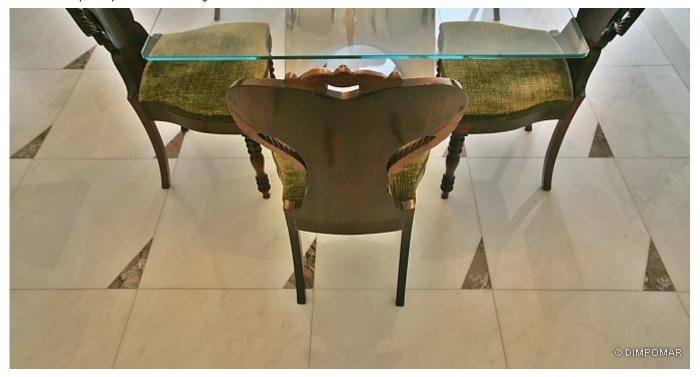

## Familiar Condo in Estoril - House 2: Pavings and Fireplace

Estoril, Portugal

Get familiar with the paving and fireplace of the common areas of this extraordinary apartment.

The clarity of the marble **Rosa Aurora Light**, extra selection, is unique and unrepeatable. It was applied in all the pavement of the common areas of this project, polished finishing. The pieces were all supplied in cut-to-size dimentions, achieving measures near to 100\*100cm in the living room.

The marble **Sienna**, of an 'old-pink' background and white veining, combines perfectly with the Rosa Aurora Light of the pavement, and was applied in several elements that appeal to the continuous remembrance of the visitors: a "central-diamond" in the pavement of the entrance hall, small decorative triangles demarcating the dining-room, and a frontal beautiful fireplace panel in the living-room.