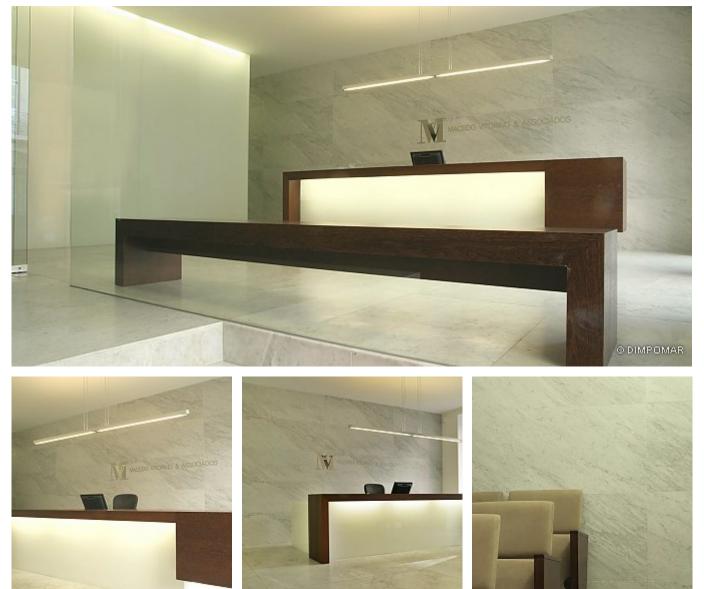

## Head Offices of Macedo Vitorino & Associados

The excellence of the **Bianco Carrara** marble in one of our most prestigious projects we ever had.

Of a white background and constant grey veining, the marble Bianco Carrara creates the most difficult: the classical modern design. Clean areas, perfect lines and modern colors in a classical marble, of clear and defined veining structure and conventional application.

At these offices of the layer firm Macedo Vitorino & Associados, in Lisbon, the marble Bianco Carrara was applicated in general pavements in clients reception areas, meeting rooms and staircases.

T. (+351) 268 408 128