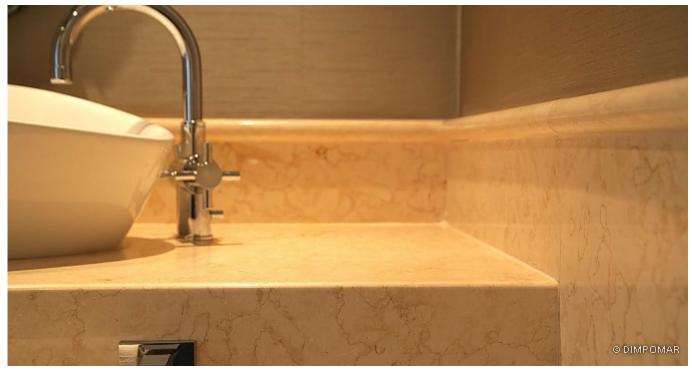

## 2 Classic Bathing Areas Montijo, Portugal

In this job we supplied possibilities for a massive lavatory and bullnosed mouldings for the creation of 2 classic tasted environments.

At one of the bathrooms the choice was for the marble **Golden Cream**, polished, in pavements, walls, mouldings and countertop.

In the non-wet areas the walls were marbled just to half-height and caped with bullnosed mouldings and shelves that grant the perfect passage to the decorative paper-wall applied later on.

For the other bathrooms the Portuguese marble **Red Negrais** was selected for pavement, walling, shower basin and top and massive lavatory.