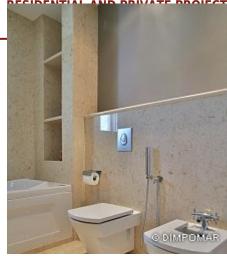

In the non-wet areas the walls were marbled just to half-height and caped with bullnosed mouldings and shelves that grant the perfect passage to the decorative paper-wall applied later on.

For the other bathrooms the Portuguese marble **Red Negrais** was selected for pavement, walling, shower basin and top and massive lavatory.

Also here the non-wet areas were half-heighted with the marbled terminating in bullnosed pieces that have high decorative classic standards. The massive oval lavatory piece carved from one unique stone is also worthy of an applause note.