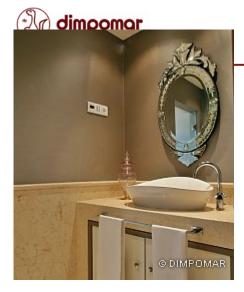

## 2 Classic Bathing Areas Montijo, Portugal

In this job we supplied possibilities for a massive lavatory and bullnosed mouldings for the creation of 2 classic tasted environments.

At one of the bathrooms the choice was for the marble **Golden Cream**, polished, in pavements, walls, mouldings and countertop.

In the non-wet areas the walls were marbled just to half-height and caped with bullnosed mouldings and shelves that grant the perfect passage to the decorative paper-wall applied later on.

For the other bathrooms the Portuguese marble **Red Negrais** was selected for pavement, walling, shower basin and top and massive lavatory.

Also here the non-wet areas were half-heighted with the marbled terminating in bullnosed pieces that have high decorative classic standards. The massive oval lavatory piece carved from one unique stone is also worthy of an applause note.