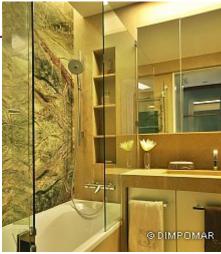

## Absolutely fabulous!

At the main bathroom the marble Forest Green was combined with **Ataíja Cream**, a neutral beige-shaded glassy limestone. The mirrors correctly placed create book match effects and give the idea of a larger area. The inlayed lavatory in the same Ataíja Cream stone is made out from 3cm thickness material duly cut, glued, and finished.

The fireplace, in **Forest Brown**, and the toilet, with wallings in **Forest Green**, clearly show the potencial of the extraordinary "Forest marbles".

At the fireplace, the unique image that 2 book matched slabs of Foret Brown could create. Big pieces and warm tones for a perfect combination with the wooden bookshelves.