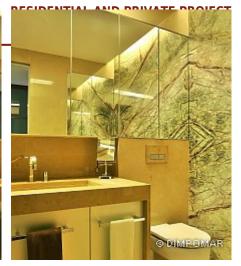

The fireplace, in **Forest Brown**, and the toilet, with wallings in **Forest Green**, clearly show the potencial of the extraordinary "Forest marbles".

At the fireplace, the unique image that 2 book matched slabs of Foret Brown could create. Big pieces and warm tones for a perfect combination with the wooden bookshelves.