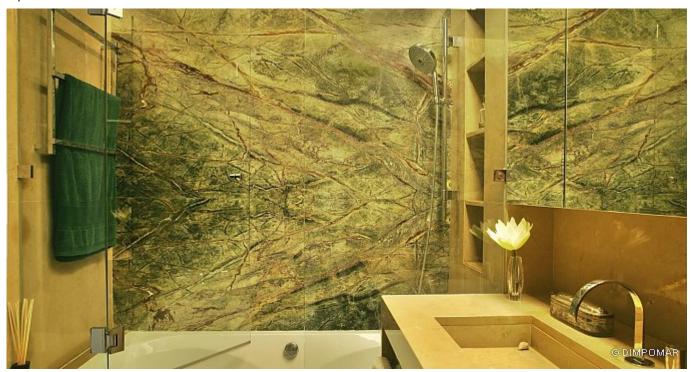

## Absolutely fabulous!

At the main bathroom the marble Forest Green was combined with **Ataíja Cream**, a neutral beige-shaded glassy limestone. The mirrors correctly placed create book match effects and give the idea of a larger area. The inlayed lavatory in the same Ataíja Cream stone is made out from 3cm thickness material duly cut, glued, and finished.

The fireplace, in **Forest Brown**, and the toilet, with wallings in **Forest Green**, clearly show the potencial of the extraordinary "Forest marbles".

At the fireplace, the unique image that 2 book matched slabs of Foret Brown could create. Big pieces and warm tones for a perfect combination with the wooden bookshelves.