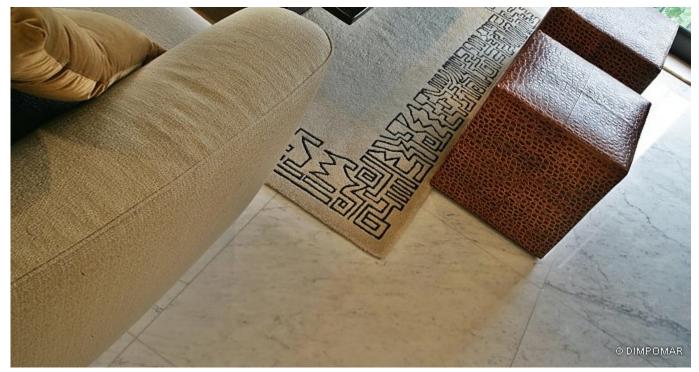

## Wonderful Apartment in Bianco Carrara

Lisbon, Portugal

Bianco Carrara was the chosen marble for this wonderful apartment located in Lisbon.

Living rooms, common areas, kitchen and bathroom, all paved in big pieces of Bianco Carrara, polished finishing and "CD" selection.

Only one variant: **Thassos White** for the vanity top.

The big challenge of this project was to unite the different areas of the house in ONLY ONE pavement. This requested exact insite measurements to be able to eliminate the well-known passage-thresholds, and a very good preparation so that the natural veining of the marble created a continuous perfect pattern.