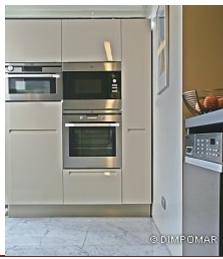

## Wonderful Apartment in Bianco Carrara

Lisbon, Portugal

Bianco Carrara was the chosen marble for this wonderful apartment located in Lisbon.

Living rooms, common areas, kitchen and bathroom, all paved in big pieces of Bianco Carrara, polished finishing and "CD" selection.

Only one variant: **Thassos White** for the vanity top.

The big challenge of this project was to unite the different areas of the house in ONLY ONE pavement. This requested exact insite measurements to be able to eliminate the well-known passage-thresholds, and a very good preparation so that the natural veining of the marble created a continuous perfect pattern.