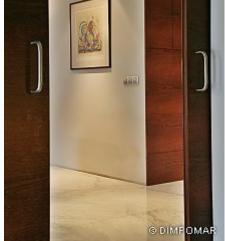

## Wonderful Apartment in Bianco Carrara

Lisbon, Portugal

Bianco Carrara was the chosen marble for this wonderful apartment located in Lisbon.

Living rooms, common areas, kitchen and bathroom, all paved in big pieces of Bianco Carrara, polished finishing and "CD" selection.

Only one variant: **Thassos White** for the vanity top.

The big challenge of this project was to unite the different areas of the house in ONLY ONE pavement. This requested exact insite measurements to be able to eliminate the well-known passage-thresholds, and a very good preparation so that the natural veining of the marble created a continuous perfect pattern.