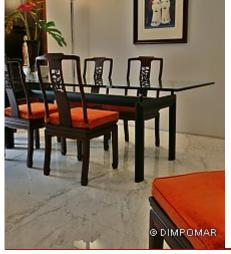

## Wonderful Apartment in Bianco Carrara

Lisbon, Portugal

Bianco Carrara was the chosen marble for this wonderful apartment located in Lisbon.

Living rooms, common areas, kitchen and bathroom, all paved in big pieces of Bianco Carrara, polished finishing and "CD" selection.

Only one variant: **Thassos White** for the vanity top.

The big challenge of this project was to unite the different areas of the house in ONLY ONE pavement. This requested exact insite measurements to be able to eliminate the well-known passage-thresholds, and a very good preparation so that the natural veining of the marble created a continuous perfect pattern.