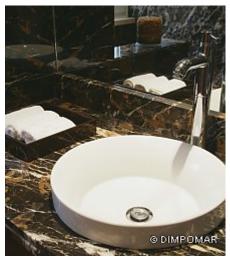

The social bathroom is one of the most elegant division of the house. Whoever gets in never forgets the experience. With every wall in Black & Gold, a blackish marble fascinatingly veined with whites and gold, this bathroom was dully measured and drawed by us and supplied in cut-to-size measures: walls and vanity top.