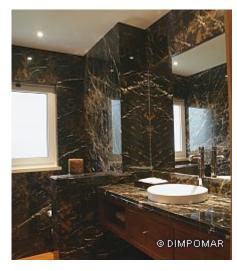

The social bathroom is one of the most elegant division of the house. Whoever gets in never forgets the experience. With every wall in Black & Gold, a blackish marble fascinatingly veined with whites and gold, this bathroom was dully measured and drawed by us and supplied in cut-to-size measures: walls and vanity top.