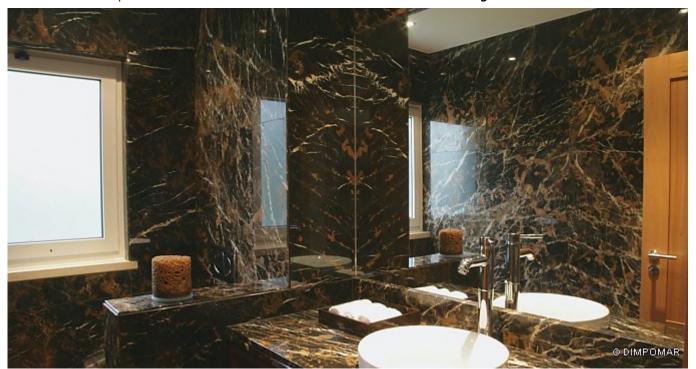

The social bathroom is one of the most elegant division of the house. Whoever gets in never forgets the experience. With every wall in Black & Gold, a blackish marble fascinatingly veined with whites and gold, this bathroom was dully measured and drawed by us and supplied in cut-to-size measures: walls and vanity top.