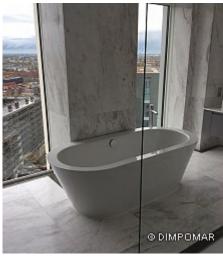

## Sovereign Court London, United Kingdom

A great project that we are very proud of.

About 3.153sqm of polished cut to size marbles 2cm thick for the bathrooms of 107 Sovereign Court apartments in London. The choice for most of the floors, walls, showers, bath surrounds and lavatories of these bathrooms was for the beautiful and

luminous Volakas along with the Dark Olive marble; but among these two main materials there were others like Crema Marfil marble and Emperador Dark marble.

Elegant and contrasting choices that make this project a delight for those who have provided, built / made happen and clearly for those who will enjoy it.