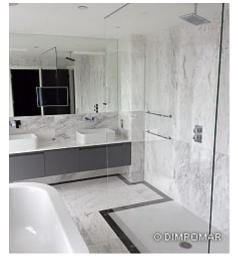

## Sovereign Court London, United Kingdom

A great project that we are very proud of.

About 3.153sqm of polished cut to size marbles 2cm thick for the bathrooms of 107 Sovereign Court apartments in London. The choice for most of the floors, walls, showers, bath surrounds and lavatories of these bathrooms was for the beautiful and

luminous Volakas along with the Dark Olive marble; but among these two main materials there were others like Crema Marfil marble and Emperador Dark marble.

Elegant and contrasting choices that make this project a delight for those who have provided, built / made happen and clearly for those who will enjoy it.