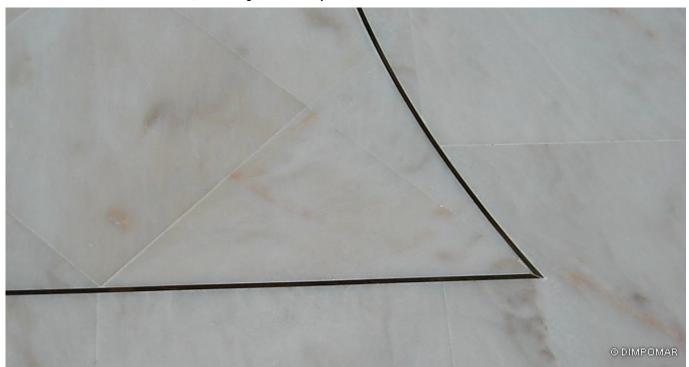

Besides the standard tiles, this project also included more than 6.500LM of edged-worked borders, 260 vanity tops and sets of shelves, 260 bathtub tops and another hundred of cut to size 2cm pieces.

To hightlight: the supply of 220 pieces of polished marble with an exquiste inlay in bronze.