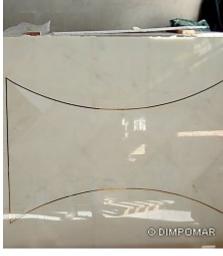

Besides the standard tiles, this project also included more than 6.500LM of edged-worked borders, 260 vanity tops and sets of shelves, 260 bathtub tops and another hundred of cut to size 2cm pieces.

To hightlight: the supply of 220 pieces of polished marble with an exquiste inlay in bronze.