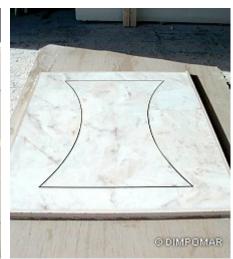

Besides the standard tiles, this project also included more than 6.500LM of edged-worked borders, 260 vanity tops and sets of shelves, 260 bathtub tops and another hundred of cut to size 2cm pieces.

To hightlight: the supply of 220 pieces of polished marble with an exquiste inlay in bronze.